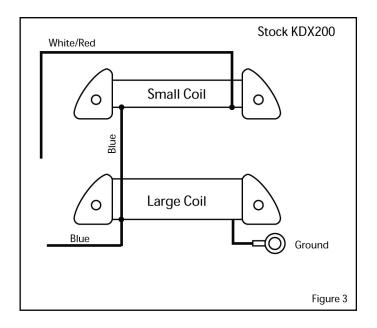

If your stock KDX coils are wired like the diagram in figure 3, wire the Ricky Stator coils as shown in figure 4.

## KXT250 Tecate

Kawasaki Tecate: All stock Tecate 3 wheelers should be wired like figure 3. If so, wire Ricky Stator coils like figure 4.

If your stock KDX coils are wired like the diagram in figure 3, wire the Ricky Stator coils as shown in figure 4.