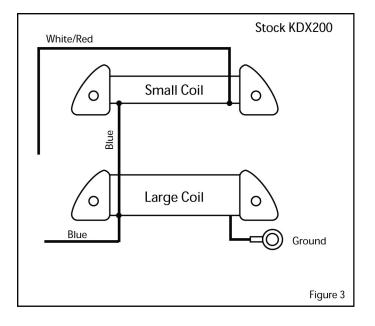

1672 Main St., Unit E, Box 104, Ramona, CA 92065 760-787-0094 • Fax 787-0313 E-mail: infor@rickystator.com • www.rickystator.com

KAWASAKI KDX175, KDX200, 1982-1988 KXT250 Tecate

If your stock KDX coils are wired like the diagram in figure 1, wire the Ricky Stator coils as shown in figure 2.