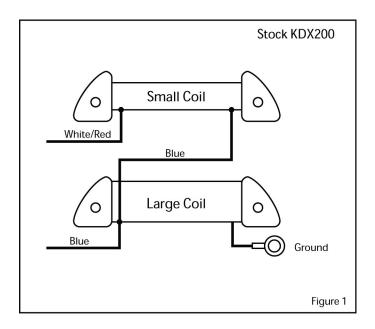

1672 Main St., Unit E, Box 104, Ramona, CA 92065 760-787-0094 • Fax 787-0313 E-mail: infor@rickystator.com • www.rickystator.com

KAWASAKI KDX175, KDX200, 1982-1988 KXT250 Tecate

If your stock KDX coils are wired like the diagram in figure 1, wire the Ricky Stator coils as shown in figure 2.