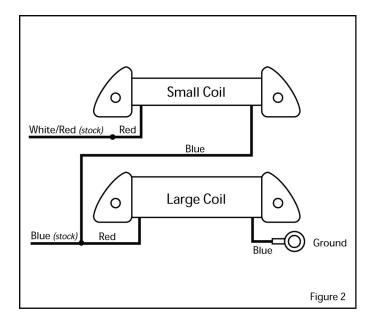

If your stock KDX coils are wired like the diagram in figure 3, wire the Ricky Stator coils as shown in figure 4.

## KXT250 Tecate

Kawasaki Tecate: All stock Tecate 3 wheelers should be wired like figure 3. If so, wire Ricky Stator coils like figure 4.

If your stock KDX coils are wired like the diagram in figure 3, wire the Ricky Stator coils as shown in figure 4.