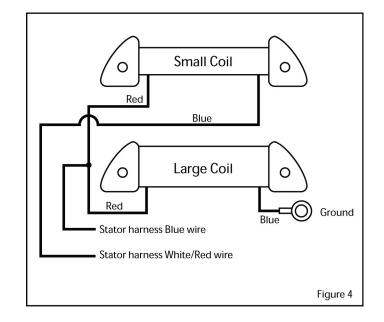

If your stock KDX coils are wired like the diagram in figure 3, wire the Ricky Stator coils as shown in figure 4.

## KXT250 Tecate

Kawasaki Tecate: All stock Tecate 3 wheelers should be wired like figure 3. If so, wire Ricky Stator coils like figure 4.

If your stock KDX coils are wired like the diagram in figure 3, wire the Ricky Stator coils as shown in figure 4.

## KXT250 Tecate

Kawasaki Tecate: All stock Tecate 3 wheelers should be wired like figure 3. If so, wire Ricky Stator coils like figure 4.