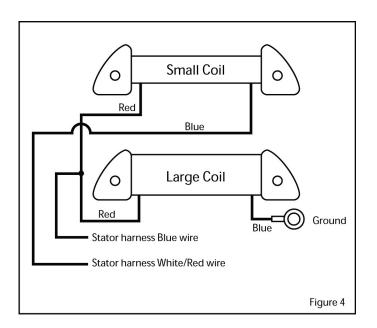

If your stock KDX coils are wired like the diagram in figure 3, wire the Ricky Stator coils as shown in figure 4.

## KXT250 Tecate

Kawasaki Tecate: All stock Tecate 3 wheelers should be wired like figure 3. If so, wire Ricky Stator coils like figure 4.

If your stock KDX coils are wired like the diagram in figure 3, wire the Ricky Stator coils as shown in figure 4.