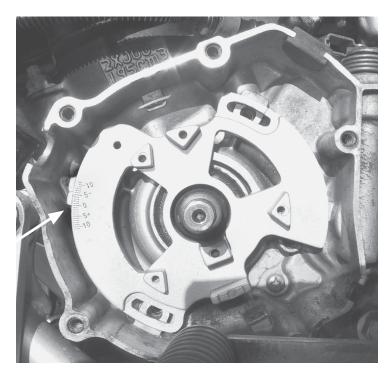

## Installation instructions for : Yamaha Blaster Stator

To set the timing at the stock setting align zero with the bottom of the notch as shown in the picture.

- ❖ INSTRUCTIONS: 1988-2002 Ground additional GREEN wire to frame.
- ❖ INSTRUCTIONS: 2003 on Unplug the GREEN wire that is connected to the GREEN/WHITE wire and plug the GREEN/WHITE wire into the bike's wire harness