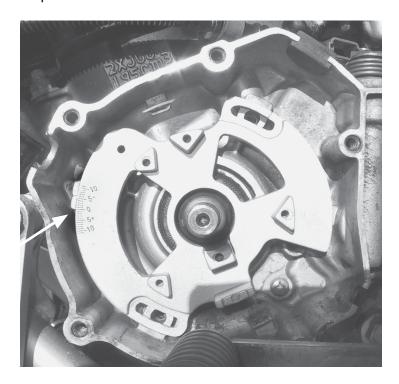

## Installation instructions for : Yamaha Blaster Stator

To set the timing at the stock setting align zero with the bottom of the notch as shown in the picture.

- ❖ INSTRUCTIONS: 1988-2002 Ground additional GREEN wire to frame.
- ❖ INSTRUCTIONS: 2003 on Unplug the GREEN wire that is connected to the GREEN/WHITE wire and plug the GREEN/WHITE wire into the bike's wire harness